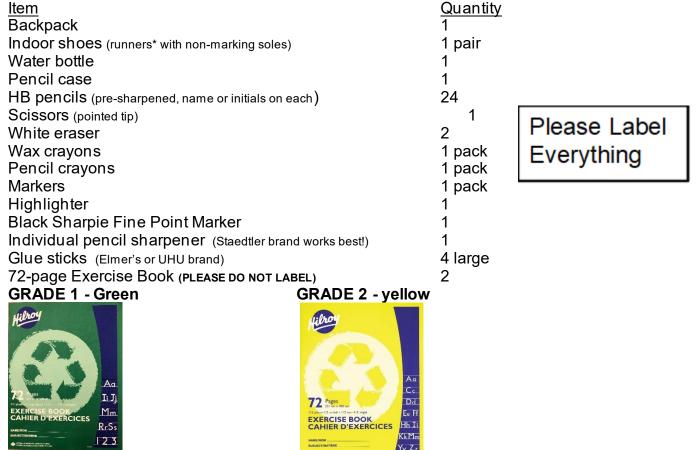

- Please label your child's belongings and supplies. Please label each crayon, marker, and pencil. Please DO NOT label the exercise books
- We will keep your child's supplies in separate containers. What your child does not use through the year will be sent home in June.
- Please send **all** items in September.
- ✤ We would greatly appreciate having all pencils sharpened.
- Students occasionally run out of certain supplies. Please check with your child regularly to see if they need any pencils or glue stick.