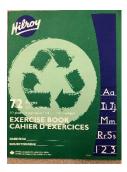

## **GRADE 1**STUDENT SUPPLY LIST

"Providing the best possible education to all students"

The following is a list of supplies and items your child will need at school next year.

| <u>Item</u>                                                               | <u>Quantity</u> |               |
|---------------------------------------------------------------------------|-----------------|---------------|
| Backpack                                                                  | 1               |               |
| Indoor shoes (runners* with non-marking soles)                            | 1 pair          |               |
| Water bottle                                                              | 1               |               |
| Pencil case                                                               | 1               |               |
| HB pencils (pre-sharpened, name or initials on each)                      | 24              |               |
| Scissors                                                                  |                 | Diagonal abol |
| White eraser                                                              | 3               | Please Label  |
| Wax crayons                                                               | 1 pack          | Everything    |
| Pencil crayons                                                            | 1 pack          | Lveryaming    |
| Markers                                                                   | 1 pack          |               |
| Highlighter                                                               | 1               |               |
| Black Sharpie Fine Point Marker                                           | 1               |               |
| Individual pencil sharpener (Staedtler brand)                             | 1               |               |
| Glue sticks (Elmer's or UHU brand)                                        | 4 large         |               |
| White glue                                                                | 1 small bot     | tle           |
| 72-page Exercise Book (Green, half blank & half interlined, DO NOT LABEL) | 3               |               |